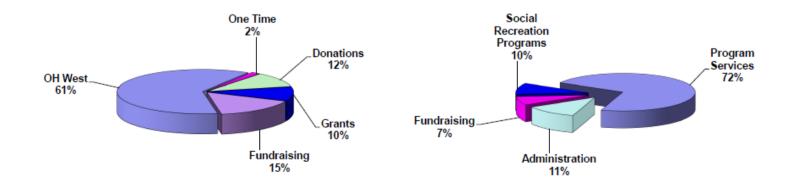

## **FINANCIAL LAYOUT**

2022-23 Revenues by Percentage

2022-23 Expenses by Percentage