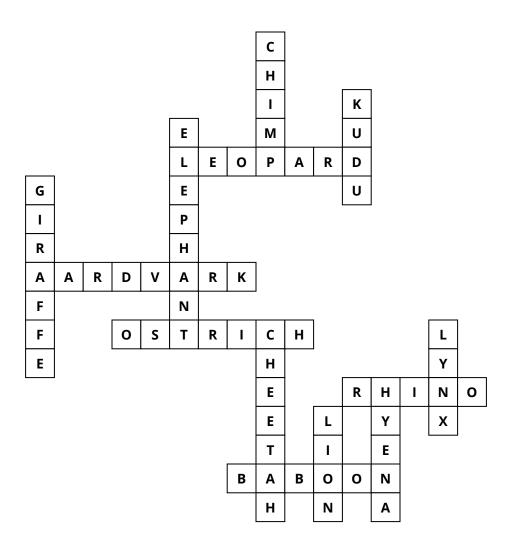

ROSSWORD**

Solve the following puzzle based on the clues given!



## **Across**

- [4] African big cat known for its spotted coat
- [6] Small African insect eating mammal, also known as an
- [7] Fast running African bird known for its distinct neck
- [10] Large mammal with two horns found in the savannas of Africa
- [13] African primate known for its brightly colored face

## **Down**

- [1] Tree dwelling African primate known for its long tail
- [2] Large African antelope with twisted horns
- [3] Large African mammal with a long trunk
- [5] Large African herbivore with a long neck
- [8] Agile, long legged African carnivore
- [9] Small, agile African feline
- [11] Carnivorous mammal known for its distinctive spotted
- [12] Largest African predator and a top carnivore



## **Solution**