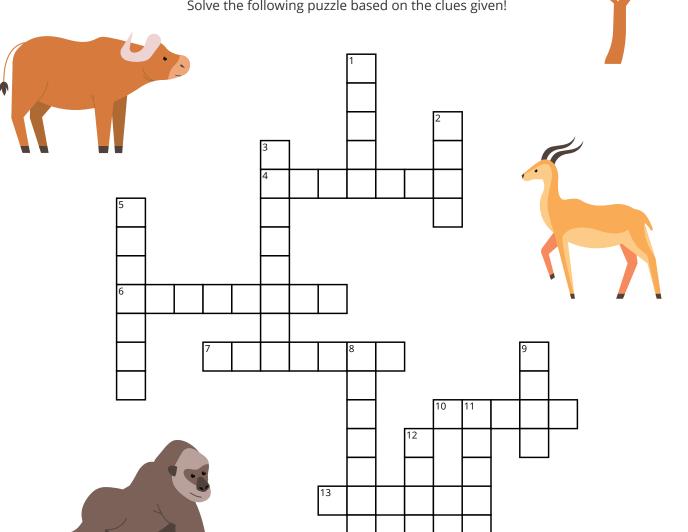

## **CROSSWORD**

Solve the following puzzle based on the clues given!

## **Across**

- [4] African big cat known for its spotted coat
- [6] Small African insect eating mammal, also known as an
- [7] Fast running African bird known for its distinct neck
- [10] Large mammal with two horns found in the savannas of Africa
- [13] African primate known for its brightly colored face

## **Down**

- [1] Tree dwelling African primate known for its long tail
- [2] Large African antelope with twisted horns
- [3] Large African mammal with a long trunk
- [5] Large African herbivore with a long neck
- [8] Agile, long legged African carnivore
- [9] Small, agile African feline
- [11] Carnivorous mammal known for its distinctive spotted
- [12] Largest African predator and a top carnivore