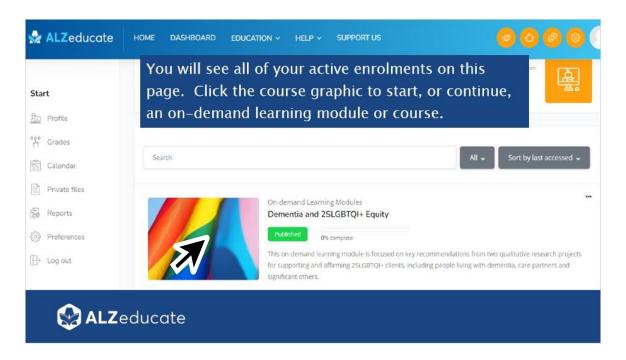

r ALZeducate account. Once permission has been granted, Step 3 you will see the dedicated space for staff and volunteers.



<sup>\*\*</sup>Note: Volunteers will use their own email account (unless they have an Alzheimer Society email) and indicate which local Society they are with.

#### **Dashboard**



#### Finding the Staff and Volunteers Dedicated Space



#### What to Look For: Staff and Volunteers Dedicated Space



#### **Courses and On-demand Learning Modules**



#### **Explore Learning Options Available**



#### Choose a Course (i.e., On-demand Learning Module)



#### Enrol Me in a Course





#### Start a Course/On-demand Learning Module



#### Return to Dashboard



#### **Dashboard: My Courses**



# View and Access Active Courses, Webinars and On-demand Learning Modules



#### **Enrolling in Courses**

## **Enrolling in Courses**

Follow these same instructions for exploring, and enrolling in, courses in the *Courses* category of the *Staff and Volunteers* Dedicated Space.



#### Need Help?

# **Need Help?**

If at any time you need assistance accessing the *Staff and Volunteers* dedicated space, navigating your dashboard, finding or enrolling in courses, or accessing your courses, please reach out! We are here to support you!