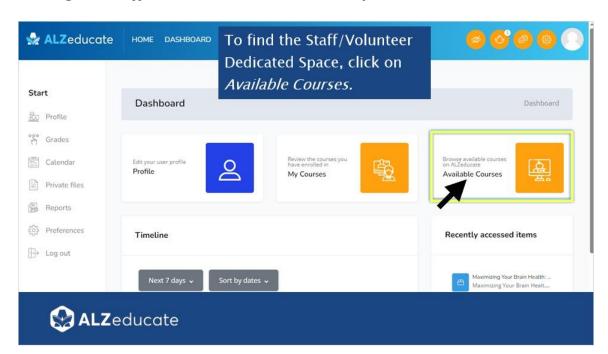

*

# Navigating the Staff and Volunteer Dedicated Space



#### Before You Can Access the Dedicated Space...

#### Before You Can Access the Dedicated Space...

**Step 1** Create an ALZeducate account if you do not already have one.



www.alzeducate.ca

Request permission to access the dedicated space, using your staff email Step 2 (for ASiO staff). Please take a moment to email your request now.



alzeducate@alzon.ca

Log in to your ALZeducate account. Once permission has been granted, Step 3 you will see the dedicated space for staff and volunteers.



<sup>\*\*</sup>Note: Volunteers will use their own email account (unless they have an Alzheimer Society email) and indicate which local Society they are with.

#### **Dashboard**



#### Finding the Staff and Volunteers Dedicated Space



#### What to Look For: Staff and Volunteers Dedicated Space



#### **Courses and On-demand Learning Modules**



#### **Explore Learning Options Available**



#### Choose a Course (i.e., On-demand Learning Module)



#### Enrol Me in a Course





#### Start a Course/On-demand Learning Module



#### Return to Dashboard



#### **Dashboard: My Courses**



# View and Access Active Courses, Webinars and On-demand Learning Modules



#### **Enrolling in Courses**

## **Enrolling in Courses**

Follow these same instructions for exploring, and enrolling in, courses in the *Courses* category of the *Staff and Volunteers* Dedicated Space.



#### Need Help?

# **Need Help?**

If at any time you need assistance accessing the *Staff and Volunteers* dedicated space, navigating your dashboard, f