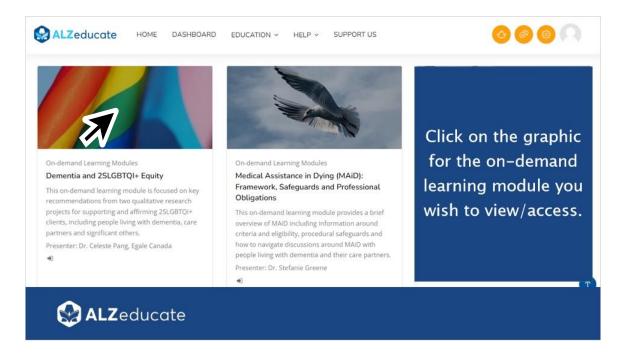

ady have one.



www.alzeducate.ca

Request permission to access the dedicated space, using your staff email Step 2 (for ASiO staff). Please take a moment to email your request now.



alzeducate@alzon.ca

Log in to your ALZeducate account. Once permission has been granted, Step 3 you will see the dedicated space for staff and volunteers.



<sup>\*\*</sup>Note: Volunteers will use their own email account (unless they have an Alzheimer Society email) and indicate which local Society they are with.

#### **Dashboard**



#### Finding the Staff and Volunteers Dedicated Space



#### What to Look For: Staff and Volunteers Dedicated Space



#### **Courses and On-demand Learning Modules**



#### **Explore Learning Options Available**



#### Choose a Course (i.e., On-demand Learning Module)



#### Enrol Me in a Course





#### Start a Course/On-demand Learning Module



#### Return to Dashboard



#### **Dashboard: My Courses**



# View and Access Active Courses, Webinars and On-demand Learning Modules



#### **Enrolling in Courses**

## **Enrolling in Courses**

Follow these same instructions for exploring, and enrolling in, courses in the *Courses* category of the *Staff and Volunteers* Dedicated Space.



#### Need Help?

# **Need Help?**

If at any time you need assistance accessing the *Staff and Volunteers* dedicated space, navigating your dashboard, finding or enrolling in courses, or accessing your courses, please reach out! We are here to support you!