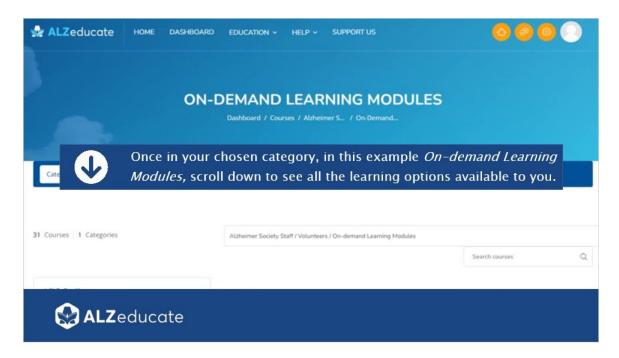

**Step 1** Create an ALZeducate account if you do not already have one.



www.alzeducate.ca

Request permission to access the dedicated space, using your staff email Step 2 (for ASiO staff). Please take a moment to email your request now.



alzeducate@alzon.ca

Log in to your ALZeducate account. Once permission has been granted, Step 3 you will see the dedicated space for staff and volunteers.



<sup>\*\*</sup>Note: Volunteers will use their own email account (unless they have an Alzheimer Society email) and indicate which local Society they are with.

#### **Dashboard**



#### Finding the Staff and Volunteers Dedicated Space



#### What to Look For: Staff and Volunteers Dedicated Space



#### **Courses and On-demand Learning Modules**



#### **Explore Learning Options Available**



#### Choose a Course (i.e., On-demand Learning Module)



#### Enrol Me in a Course





#### Start a Course/On-demand Learning Module



#### Return to Dashboard



#### **Dashboard: My Courses**



# View and Access Active Courses, Webinars and On-demand Learning Modules



#### **Enrolling in Courses**

## **Enrolling in Courses**

Follow these same instructions for exploring, and enrolling in, courses in the *Courses* category of the *Staff and Volunteers* Dedicated Space.



#### Need Help?

# **Need Help?**

If at any time you need assistance accessing the *Staff and Volunteers* dedicated space, navigating your dashboard, finding or enrolling in courses, or accessing your courses, please reach out! We are here to support you!