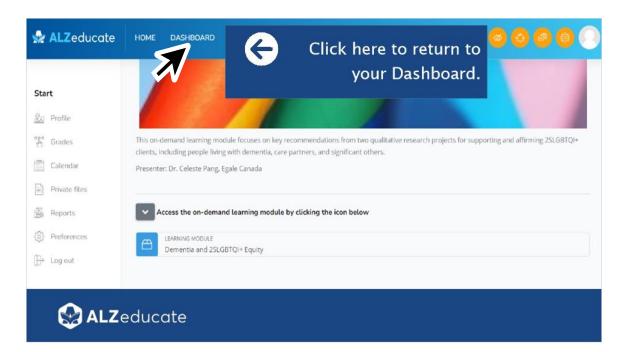

Step 2 (for ASiO staff). Please take a moment to email your request now.



alzeducate@alzon.ca

Log in to your ALZeducate account. Once permission has been granted, Step 3 you will see the dedicated space for staff and volunteers.



<sup>\*\*</sup>Note: Volunteers will use their own email account (unless they have an Alzheimer Society email) and indicate which local Society they are with.

#### **Dashboard**



#### Finding the Staff and Volunteers Dedicated Space



#### What to Look For: Staff and Volunteers Dedicated Space



#### **Courses and On-demand Learning Modules**



#### **Explore Learning Options Available**



#### Choose a Course (i.e., On-demand Learning Module)



#### Enrol Me in a Course





#### Start a Course/On-demand Learning Module



#### Return to Dashboard



#### **Dashboard: My Courses**



# View and Access Active Courses, Webinars and On-demand Learning Modules



#### **Enrolling in Courses**

## **Enrolling in Courses**

Follow these same instructions for exploring, and enrolling in, courses in the *Courses* category of the *Staff and Volunteers* Dedicated Space.



#### Need Help?

# **Need Help?**

If at any time you need assistance accessing the *Staff and Volunteers* dedicated space, navigating your dashboard, finding or enrolling in courses, or accessing your courses, please reach out! We are here to support you!