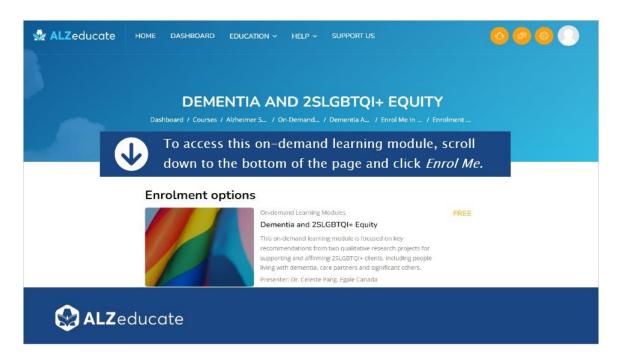

te.ca

Request permission to access the dedicated space, using your staff email Step 2 (for ASiO staff). Please take a moment to email your request now.



alzeducate@alzon.ca

Log in to your ALZeducate account. Once permission has been granted, Step 3 you will see the dedicated space for staff and volunteers.



<sup>\*\*</sup>Note: Volunteers will use their own email account (unless they have an Alzheimer Society email) and indicate which local Society they are with.

#### **Dashboard**



#### Finding the Staff and Volunteers Dedicated Space



#### What to Look For: Staff and Volunteers Dedicated Space



#### **Courses and On-demand Learning Modules**



#### **Explore Learning Options Available**



#### Choose a Course (i.e., On-demand Learning Module)



#### Enrol Me in a Course





#### Start a Course/On-demand Learning Module



#### Return to Dashboard



#### **Dashboard: My Courses**



# View and Access Active Courses, Webinars and On-demand Learning Modules



#### **Enrolling in Courses**

## **Enrolling in Courses**

Follow these same instructions for exploring, and enrolling in, courses in the *Courses* category of the *Staff and Volunteers* Dedicated Space.



#### Need Help?

# **Need Help?**

If at any time you need assistance accessing the *Staff and Volunteers* dedicated space, navigating your dashboard, finding or enrolling in courses, or accessing your courses, please reach out! We are here to support you!