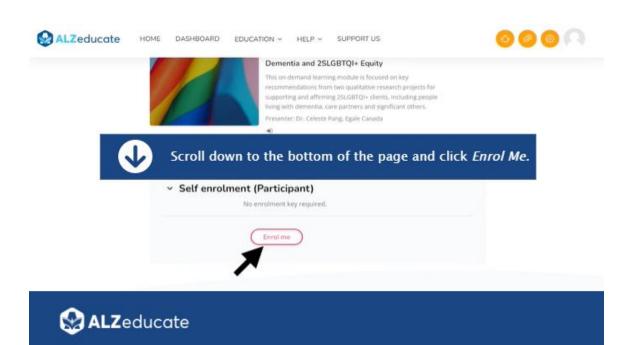

.ca

Request permission to access the dedicated space, using your staff email Step 2 (for ASiO staff). Please take a moment to email your request now.



alzeducate@alzon.ca

Log in to your ALZeducate account. Once permission has been granted, Step 3 you will see the dedicated space for staff and volunteers.



<sup>\*\*</sup>Note: Volunteers will use their own email account (unless they have an Alzheimer Society email) and indicate which local Society they are with.

#### **Dashboard**



#### Finding the Staff and Volunteers Dedicated Space



#### What to Look For: Staff and Volunteers Dedicated Space



#### **Courses and On-demand Learning Modules**



#### **Explore Learning Options Available**



#### Choose a Course (i.e., On-demand Learning Module)



#### Enrol Me in a Course





#### Start a Course/On-demand Learning Module



#### Return to Dashboard



#### **Dashboard: My Courses**



# View and Access Active Courses, Webinars and On-demand Learning Modules



#### **Enrolling in Courses**

## **Enrolling in Courses**

Follow these same instructions for exploring, and enrolling in, courses in the *Courses* category of the *Staff and Volunteers* Dedicated Space.



#### Need Help?

# **Need Help?**

If at any time you need assistance accessing the *Staff and Volunteers* dedicated space, navigating your dashboard, finding or enrolling in courses, or accessing your courses, please reach out! We are here to support you!