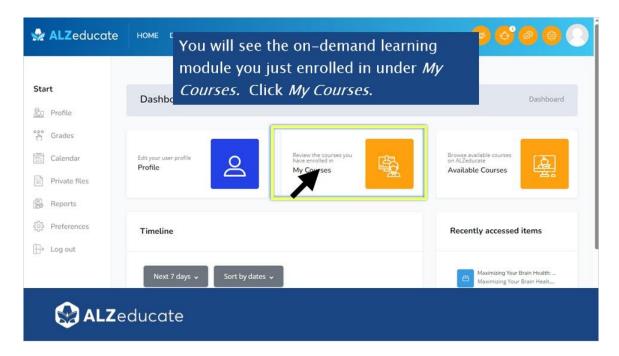

ake a moment to email your request now.



alzeducate@alzon.ca

Log in to your ALZeducate account. Once permission has been granted, Step 3 you will see the dedicated space for staff and volunteers.



<sup>\*\*</sup>Note: Volunteers will use their own email account (unless they have an Alzheimer Society email) and indicate which local Society they are with.

#### **Dashboard**



#### Finding the Staff and Volunteers Dedicated Space



#### What to Look For: Staff and Volunteers Dedicated Space



#### **Courses and On-demand Learning Modules**



#### **Explore Learning Options Available**



#### Choose a Course (i.e., On-demand Learning Module)



#### Enrol Me in a Course





#### Start a Course/On-demand Learning Module



#### Return to Dashboard



#### **Dashboard: My Courses**



# View and Access Active Courses, Webinars and On-demand Learning Modules



#### **Enrolling in Courses**

## **Enrolling in Courses**

Follow these same instructions for exploring, and enrolling in, courses in the *Courses* category of the *Staff and Volunteers* Dedicated Space.



#### Need Help?

# **Need Help?**

If at any time you need assistance accessing the *Staff and Volunteers* dedicated space, navigating your dashboard, finding or enrolling in courses, or accessing your courses, please reach out! We are here to support you!