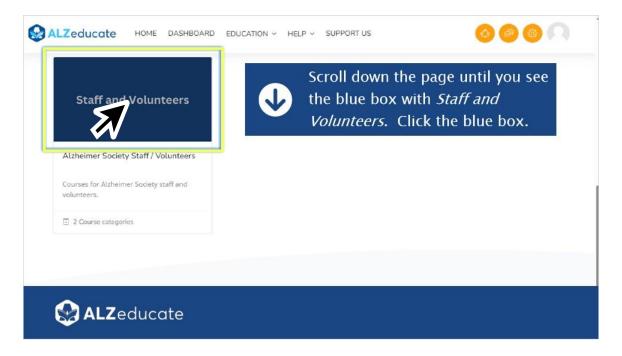

Before You Can Access the Dedicated Space...

#### Before You Can Access the Dedicated Space...

**Step 1** Create an ALZeducate account if you do not already have one.



www.alzeducate.ca

Request permission to access the dedicated space, using your staff email Step 2 (for ASiO staff). Please take a moment to email your request now.



alzeducate@alzon.ca

Log in to your ALZeducate account. Once permission has been granted, Step 3 you will see the dedicated space for staff and volunteers.



<sup>\*\*</sup>Note: Volunteers will use their own email account (unless they have an Alzheimer Society email) and indicate which local Society they are with.

#### **Dashboard**



#### Finding the Staff and Volunteers Dedicated Space



#### What to Look For: Staff and Volunteers Dedicated Space



#### **Courses and On-demand Learning Modules**



#### **Explore Learning Options Available**



#### Choose a Course (i.e., On-demand Learning Module)



#### Enrol Me in a Course





#### Start a Course/On-demand Learning Module



#### Return to Dashboard



#### **Dashboard: My Courses**



# View and Access Active Courses, Webinars and On-demand Learning Modules



#### **Enrolling in Courses**

## **Enrolling in Courses**

Follow these same instructions for exploring, and enrolling in, courses in the *Courses* category of the *Staff and Volunteers* Dedicated Space.



#### Need Help?

# **Need Help?**

If at any time you need assistance accessing the *Staff and Volunteers* dedicated space, navigating your dashboard, finding or enrolling in courses, or accessing your courses, plea