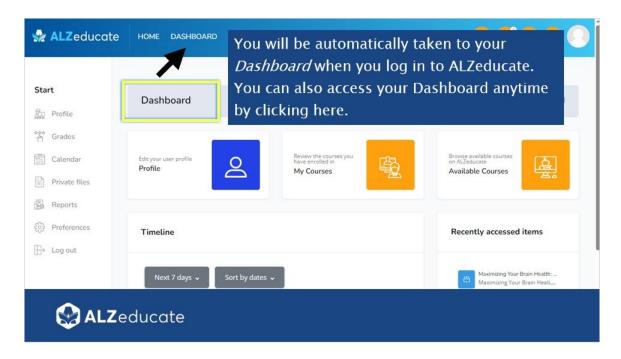

edicated Space Navigation Tutorial**

## **User Tutorial**

# Navigating the Staff and Volunteer Dedicated Space



#### Before You Can Access the Dedicated Space...

#### Before You Can Access the Dedicated Space...

**Step 1** Create an ALZeducate account if you do not already have one.



www.alzeducate.ca

Request permission to access the dedicated space, using your staff email Step 2 (for ASiO staff). Please take a moment to email your request now.



alzeducate@alzon.ca

Log in to your ALZeducate account. Once permission has been granted, Step 3 you will see the dedicated space for staff and volunteers.



<sup>\*\*</sup>Note: Volunteers will use their own email account (unless they have an Alzheimer Society email) and indicate which local Society they are with.

#### **Dashboard**



#### Finding the Staff and Volunteers Dedicated Space



#### What to Look For: Staff and Volunteers Dedicated Space



#### **Courses and On-demand Learning Modules**



#### **Explore Learning Options Available**



#### Choose a Course (i.e., On-demand Learning Module)



#### Enrol Me in a Course





#### Start a Course/On-demand Learning Module



#### Return to Dashboard



#### **Dashboard: My Courses**



# View and Access Active Courses, Webinars and On-demand Learning Modules



#### **Enrolling in Courses**

## **Enrolling in Courses**

Follow these same instructions for exploring, and enrolling in, courses in the *Courses* category of the *Staff and Volunteers* Dedicated Space.



#### Need Help?

# **Need Help?**

If at any time you need assistance accessing the *Staff and