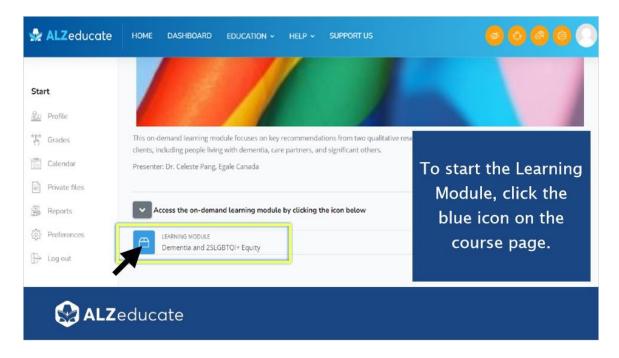

pace, using your staff email Step 2 (for ASiO staff). Please take a moment to email your request now.



alzeducate@alzon.ca

Log in to your ALZeducate account. Once permission has been granted, Step 3 you will see the dedicated space for staff and volunteers.



<sup>\*\*</sup>Note: Volunteers will use their own email account (unless they have an Alzheimer Society email) and indicate which local Society they are with.

#### **Dashboard**



#### Finding the Staff and Volunteers Dedicated Space



#### What to Look For: Staff and Volunteers Dedicated Space



#### **Courses and On-demand Learning Modules**



#### **Explore Learning Options Available**



#### Choose a Course (i.e., On-demand Learning Module)



#### Enrol Me in a Course





#### Start a Course/On-demand Learning Module



#### Return to Dashboard



#### **Dashboard: My Courses**



# View and Access Active Courses, Webinars and On-demand Learning Modules



#### **Enrolling in Courses**

## **Enrolling in Courses**

Follow these same instructions for exploring, and enrolling in, courses in the *Courses* category of the *Staff and Volunteers* Dedicated Space.



#### Need Help?

# **Need Help?**

If at any time you need assistance accessing the *Staff and Volunteers* dedicated space, navigating your dashboard, finding or enrolling in courses, or accessing your courses, please reach out! We are here to support you!