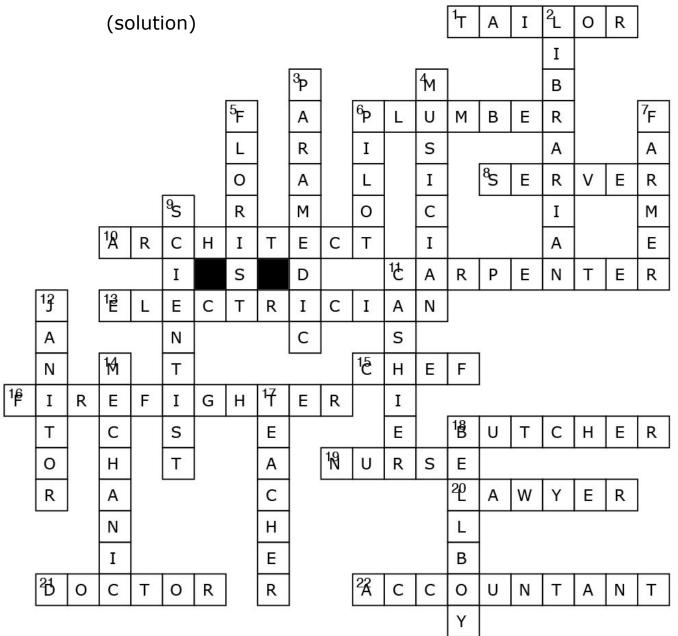

### (clues)

## ACROSS

- 1. Suit maker
- 6. Leak fixer
- 8. Waitperson
- 10. Designer of buildings
- 11. Furniture maker
- 13. Wiring tradesman
- 15. Professional cook
- 16. Red truck rider
- 18. Meat seller
- 19. Surgeon's assistant
- 20. Attorney
- 21. Physician
- 22. Bookkeeper

### DOWN

- 2. Dewey-decimal expert
- 3. Ambulance VIP
- 4. Professional instrumentalist
- 5. Flower seller
- 6. Aviator
- 7. Person who grows crops
- 9. Biologist or physicist
- 11. Person who rings up shoppers
- 12. Custodian
- 14. Garage worker
- 17. Class leader
- 18. Hotel gofer