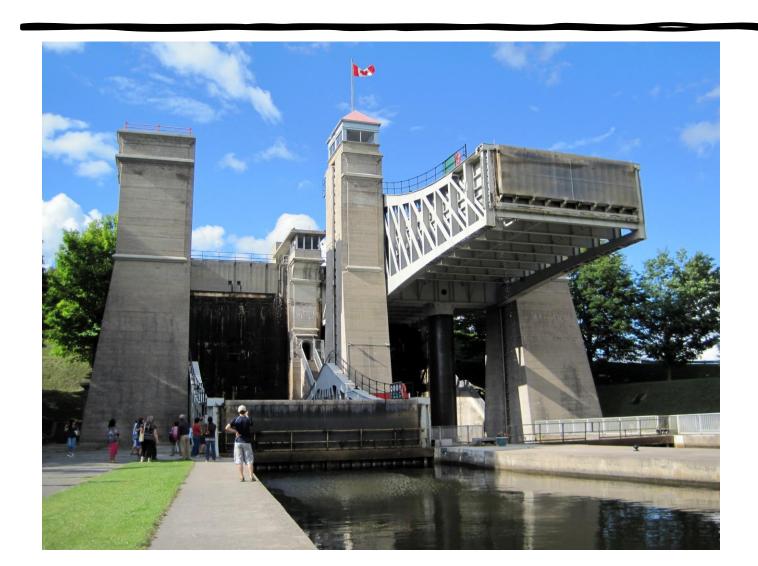

Quebec

**Signal Hill** 

**Newfoundland** 

Algonquin Provincial Park

**Ontario** 

The Citadel/ "Big Clock"

Halifax, Nova Scotia

The Lift Locks

Peterborough, Ontario

**Stanley Park** 

Vancouver, British Colombia

The Northern Lights

North West Territories

**Confederation Bridge** 

New Brunswick to Prince Edward Island

**Parliament Hill** 