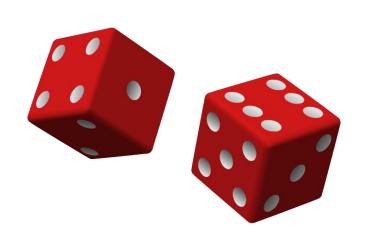

# DICE DICE

## DICE DICE

**Answer: Paradise** 

G B

Answer: Backing up

hands hands DECK hands hands hands hands DECK

hands hands

Answer: All hands on deck