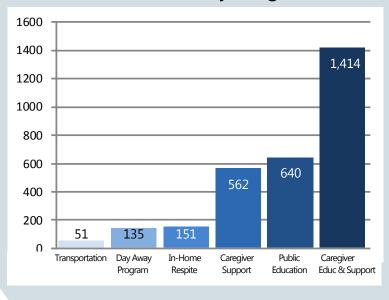

#### No. of Clients, By Program

<sup>\*</sup> CCAC - Community Care Access Centre