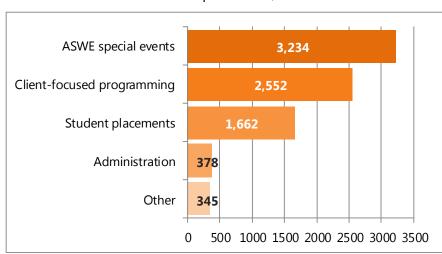

## Our Impact in 2014 - 2015

Help for Today. Hope for Tomorrow...®

Day Away Program

4,689

Days of

attendance

by PWD\*\*

15%

increase

(4,081) from

2013-14

## Where Our Clients Come From

CCAC\* 344

Self-referral 170

Other **115** 

In-Home Respite Care

8%

increase

(15,917) from

2013-14

Geriatric Emergency Mgt 81

Physicians 49

TOTAL REFERRALS 759
THROUGH FIRST LINK®

17,122

Hours provided

#### **Total Individuals Served**

#### In-Home Respite Care, Hours Provided, By Location

#### No. of Clients, By Program

<sup>\*</sup> CCAC - Community Care Access Centre

#### **Counseling Sessions**

#### **Caregiver Support Groups**

**1,414**Individuals attended

**164**Total number of sessions

<sup>\*\*</sup> PWD - Person(s) with dementia